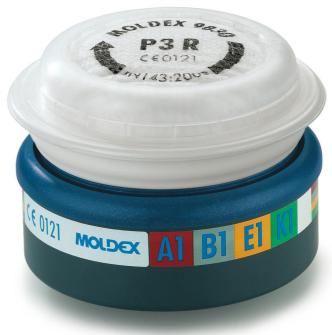

## MOLDEX 9430 ABEK1P3 7000/9000

ABEK1P3 R Pre-assembled gas & particulate filter.

Product Code:

MOL9430

Selling UOM:

Bx 6

Pack Size:

6

ABEK1 for protection against organic, inorganic, ammonia and acid gases [Bp>65°C]. P3 protection against harmful and carcinogenic dusts, fumes and water/oil based mists/aerosols 10 x WEL Revolutionary EasyLock filter system with no additional clips or holders. Different gas and particulate filters can be combined. EasyLock® particulate filters can either be connected to the EasyLock® gas cartridges or directly with the mask body. Any combination of filters possible, simply click together, there is no need for additional clips or filter holders.