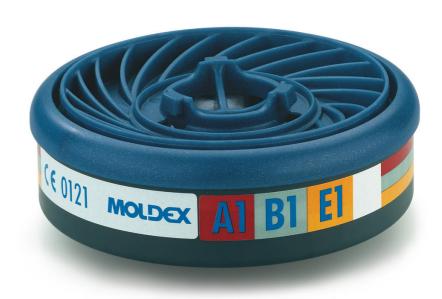

## MOLDEX 9300 ABE1 7000/9000

MOLDEX

**Product Code:** 

MOL9300

Selling UOM:

Bx 10

Pack Size:

10

ABE1 organic, inorganic and acid gases [Bp>65°C].

Revolutionary EasyLock filter system with no additional clips or holders.

Different gas and particulate filters can be combined.

EasyLock® gas filters can either be used on their own or combined with the EasyLock® particulate

Any combination of filters possible, simply click together, there is no need for additional clips or filter holders.

• EN14387:2008

1 BOX = 10 FILTERS (NOT PAIRS)

| Packaging Waste | Туре    | Units | Weight(g) | Length(mm) | Width(mm) | Height(mm) |
|-----------------|---------|-------|-----------|------------|-----------|------------|
| Cardboard       | Outer   | 1     | 320.00    | 364.00     | 312.00    | 240.00     |
| Paper           | Inner   | 6     | 22.11     |            |           |            |
| Plastic         | Inner   | 6     | 3.17      |            |           |            |
| Cardboard       | Inner   | 6     | 60.00     | 180.00     | 100.00    | 230.00     |
| Corton Wolaht:  | 0.006kg | -     |           |            |           |            |