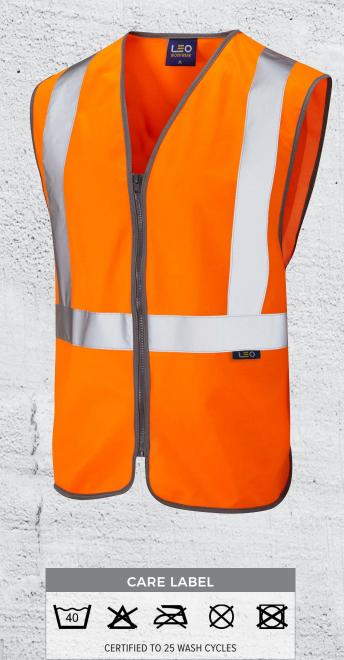

## Code: W15-O

Perfectly suited for working on or near the track side. Tear apart garment for protection against moving parts. Certified to RIS-3279-TOM. Available in sizes S – 4XL.

## **SPECIFICATION**

FABRIC = 100% Knitted Polyester

COLOUR = Hi-Vis Orange (RIS-3279-TOM)

TRIM = Grey FASTENER = Zip

LENGTH = 69 - 75cm SIZES = S - 6XL

FEATURES = Quick Release Velcro Side & Shoulder Seams